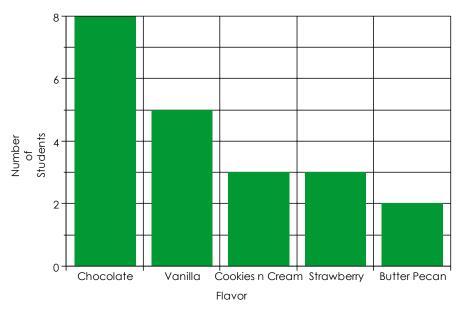

## September 5, 2011

Miss White's Class

Jamichello: Which ice cream flavor did the students like the best?

Kim: Chocolate

Tammy: Which ice cream flavor did we like the least?

Ziyon: Butter Pecan

Janiya: Which two flavors of ice cream got the same number of votes?

Monet: Cookies n Cream and Strawberry

Aaliyah: How many more votes did Chocolate get than Butter Pecan?

Malique: 6

Shaterricka: How many students chose Vanilla and Strawberry?

Johnathan: 8

King: How many of us chose Butter Pecan and Chocolate?

Reginald: 10

Briony: How many of us chose Vanilla and Chocolate?

Maurice: 13

Davon: How many students voted altogether?